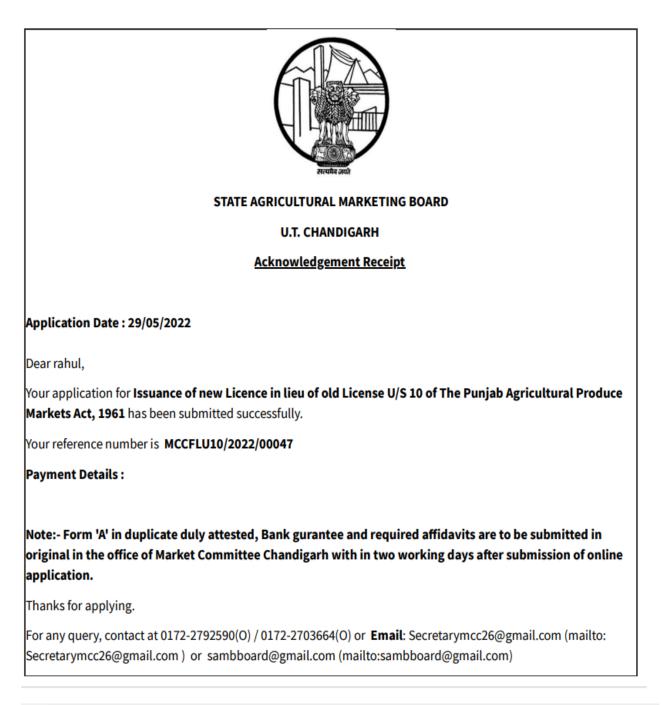

#### AFTER FURNISHING ALL THE REQUISITE INFORMATION CLICK ON I AGREE, ENTER WORD VERIFICATION AND PRESS SUBMIT BUTTON TO PROCEED FURTHER.