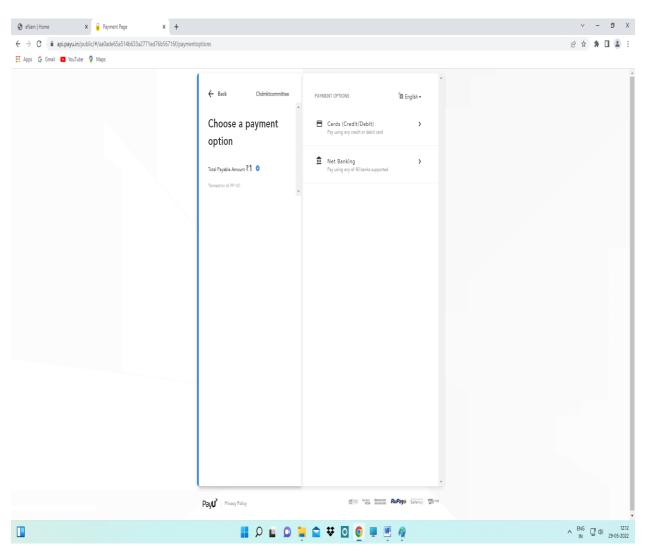

#### AFTER FURNISHING ALL THE REQUISITE INFORMATION CLICK ON I AGREE, ENTER WORD VERIFICATION AND PRESS SUBMIT BUTTON TO PROCEED FURTHER.