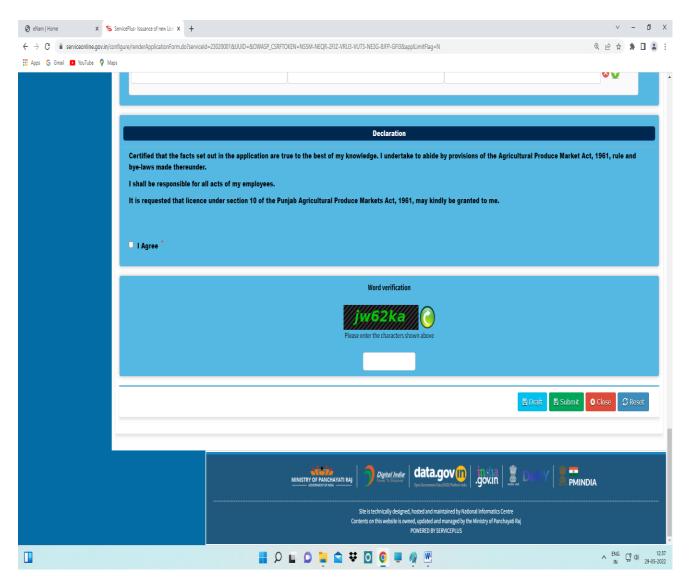

#### AFTER FURNISHING ALL THE REQUISITE INFORMATION CLICK ON I AGREE, ENTER WORD VERIFICATION AND PRESS SUBMIT BUTTON TO PROCEED FURTHER.