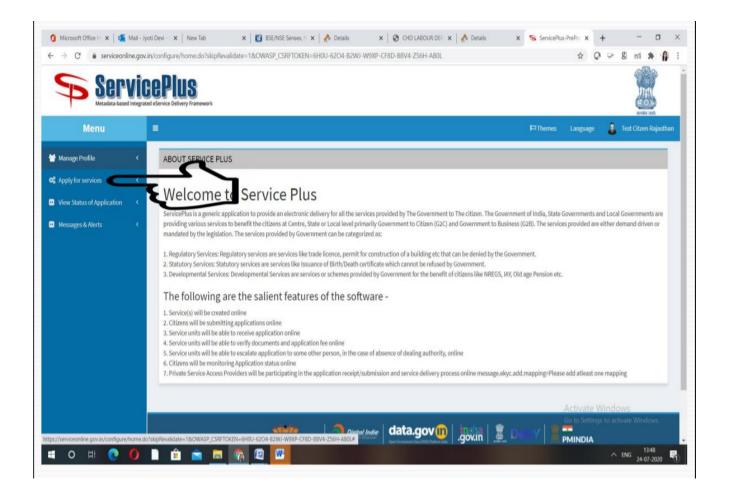

#### STEP-1: APPLICANT WILL GO TO THE OFFICIAL WEBSITE OF MARKET COMMITTEE CHANDIGARH.

STEP-3: AFTER SUCCESSFUL LOGIN AS USER, YOU WIL BE REDIRECTED AUTOMATICALLY TO THE ONLINE APPLICATION PORTAL OF SERVICEPLUS WHERE YOU CAN INTIATE YOUR APPLICATION BY CLICKING ON APPLY FOR SERVICE TAB.